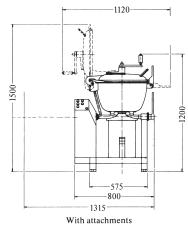

## STEPHAN Vertical Cutter Mixer VCM 44

| Technical data                                                                                                                                                                         |                                                                               | VCM 44                                                                                        |
|----------------------------------------------------------------------------------------------------------------------------------------------------------------------------------------|-------------------------------------------------------------------------------|-----------------------------------------------------------------------------------------------|
| Bowl capacity Motor power 50 Hz Motor power 60 Hz Motor speed at 50 Hz Motor speed at 60 Hz Fuse rating at 380 V Fuse rating at 220 V Dimensions Dimensions w. sep. drive Total weight | l<br>kW<br>kW<br>min <sup>-1</sup><br>min <sup>-1</sup><br>A<br>A<br>mm<br>mm | 45<br>4/5,5<br>5,5/7,5<br>1500/3000<br>1750/3500<br>35<br>50<br>1000×1500<br>1500×1500<br>152 |
| Total weight w. sep. drive  Motor with 3 speeds  Motor power 50 Hz  Motor speed at 50 Hz  Fuse rating at 380 V                                                                         | kW<br>min <sup>-1</sup>                                                       | 200<br>2,2/4,0/5,5<br>750/1500/3000<br>25                                                     |