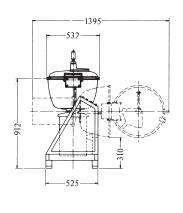

## STEPHAN Vertical Cutter Mixer VCM 44

| Technical data                                                                                                                                                                         |                                                                               | VCM 44                                                                                        |
|----------------------------------------------------------------------------------------------------------------------------------------------------------------------------------------|-------------------------------------------------------------------------------|-----------------------------------------------------------------------------------------------|
| Bowl capacity Motor power 50 Hz Motor power 60 Hz Motor speed at 50 Hz Motor speed at 60 Hz Fuse rating at 380 V Fuse rating at 220 V Dimensions Dimensions w. sep. drive Total weight | l<br>kW<br>kW<br>min <sup>-1</sup><br>min <sup>-1</sup><br>A<br>A<br>mm<br>mm | 45<br>4/5,5<br>5,5/7,5<br>1500/3000<br>1750/3500<br>35<br>50<br>1000×1500<br>1500×1500<br>152 |
| Total weight w. sep. drive  Motor with 3 speeds  Motor power 50 Hz  Motor speed at 50 Hz  Fuse rating at 380 V                                                                         | kW<br>min <sup>-1</sup>                                                       | 200<br>2,2/4,0/5,5<br>750/1500/3000<br>25                                                     |