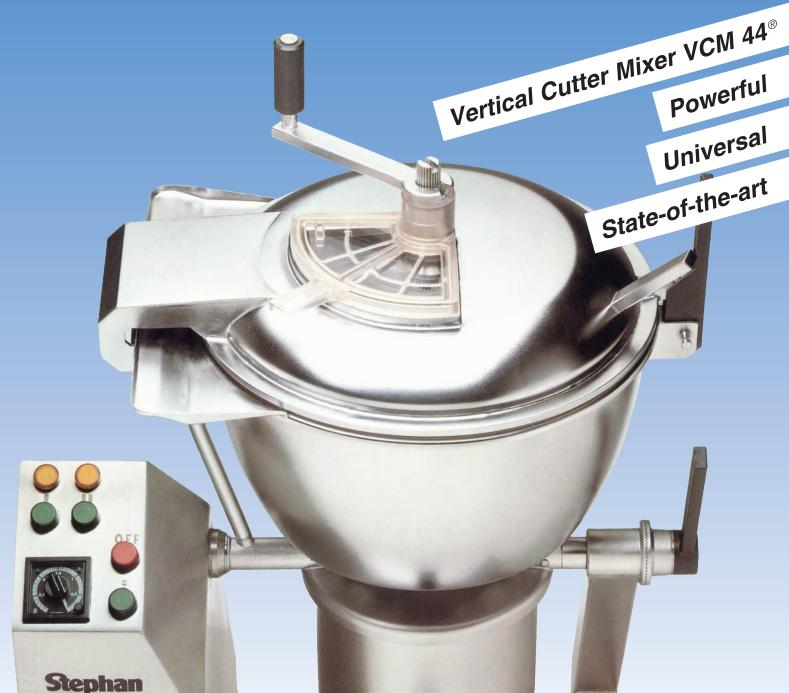

## STEPHAN Vertical Cutter Mixer VCM 44

| Technical data                                                                                                                                                                         |                                                                               | VCM 44                                                                                        |
|----------------------------------------------------------------------------------------------------------------------------------------------------------------------------------------|-------------------------------------------------------------------------------|-----------------------------------------------------------------------------------------------|
| Bowl capacity Motor power 50 Hz Motor power 60 Hz Motor speed at 50 Hz Motor speed at 60 Hz Fuse rating at 380 V Fuse rating at 220 V Dimensions Dimensions w. sep. drive Total weight | l<br>kW<br>kW<br>min <sup>-1</sup><br>min <sup>-1</sup><br>A<br>A<br>mm<br>mm | 45<br>4/5,5<br>5,5/7,5<br>1500/3000<br>1750/3500<br>35<br>50<br>1000×1500<br>1500×1500<br>152 |
| Total weight w. sep. drive  Motor with 3 speeds  Motor power 50 Hz  Motor speed at 50 Hz  Fuse rating at 380 V                                                                         | kW<br>min <sup>-1</sup>                                                       | 200<br>2,2/4,0/5,5<br>750/1500/3000<br>25                                                     |