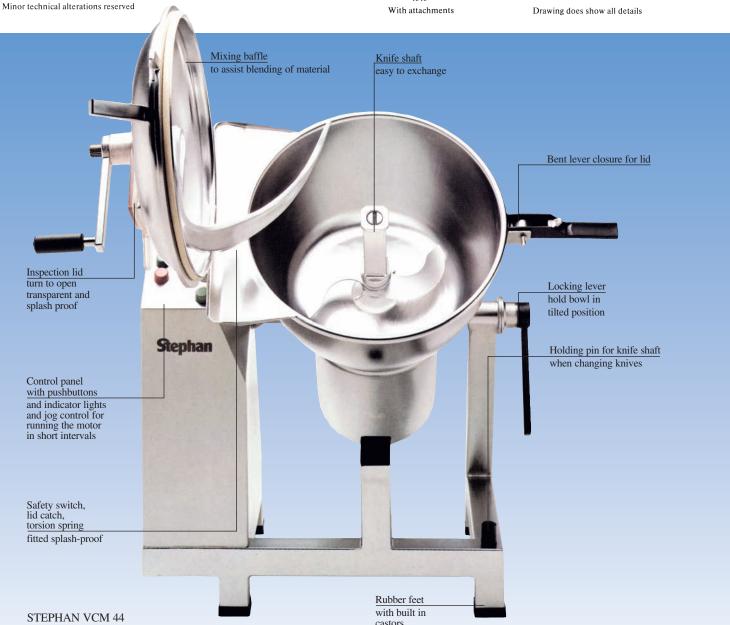

## STEPHAN Vertical Cutter Mixer VCM 44

| Technical data                                                                                                                                                                         |                                                                               | VCM 44                                                                                        |
|----------------------------------------------------------------------------------------------------------------------------------------------------------------------------------------|-------------------------------------------------------------------------------|-----------------------------------------------------------------------------------------------|
| Bowl capacity Motor power 50 Hz Motor power 60 Hz Motor speed at 50 Hz Motor speed at 60 Hz Fuse rating at 380 V Fuse rating at 220 V Dimensions Dimensions w. sep. drive Total weight | l<br>kW<br>kW<br>min <sup>-1</sup><br>min <sup>-1</sup><br>A<br>A<br>mm<br>mm | 45<br>4/5,5<br>5,5/7,5<br>1500/3000<br>1750/3500<br>35<br>50<br>1000×1500<br>1500×1500<br>152 |
| Total weight w. sep. drive  Motor with 3 speeds  Motor power 50 Hz  Motor speed at 50 Hz  Fuse rating at 380 V                                                                         | kW<br>min <sup>-1</sup>                                                       | 200<br>2,2/4,0/5,5<br>750/1500/3000<br>25                                                     |